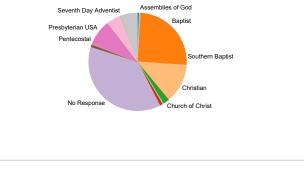

| Fall 2024 Entering Freshmen by Religious Affiliation by School |                     |                      |         |           |                     |               |           |                   |          |             |       |                                   |
|----------------------------------------------------------------|---------------------|----------------------|---------|-----------|---------------------|---------------|-----------|-------------------|----------|-------------|-------|-----------------------------------|
|                                                                | American<br>Baptist | Assemblies of<br>God | Baptist | Christian | Church of<br>Christ | Church of God | Episcopal | Greek<br>Orthodox | Lutheran | No Response | Other | Count of Students                 |
| Brock School of Business                                       | 2                   |                      | 70      | 32        | 6                   | 1             | 2         |                   |          | 107         | 2     | American Baptist                  |
| Howard College: Arts/Sciences                                  | 2                   | 3                    | 48      | 26        | 2                   |               | 2         |                   | 1        | 85          | 3     | Assemblies of God                 |
| Moffett/Sanders School-Nursing                                 | 1                   |                      | 31      | 16        | 5                   |               | 1         |                   |          | 43          | 1     | Baptist                           |
| OBB School of Education                                        |                     |                      | 18      | 10        |                     |               | 1         |                   | 1        | 34          |       | Christian                         |
| School of Health Professions                                   | 1                   | 1                    | 31      | 20        | 3                   |               | 2         |                   |          | 40          | 1     | Church of Christ<br>Church of God |
| School of Public Health                                        |                     |                      | 2       | 3         | 1                   |               |           |                   |          | 6           |       | Episcopal                         |
| School of the Arts                                             |                     |                      | 50      | 15        | 6                   | 2             | 2         |                   |          | 55          | 3     | Greek Orthodox                    |
| Undeclared                                                     |                     |                      | 24      | 18        | 1                   |               |           | 1                 |          | 34          | 1     | Lutheran                          |
| Grand Total                                                    | 6                   | 4                    | 274     | 140       | 24                  | 3             | 10        | 1                 | 2        | 404         | 11    | No Response<br>Other              |

Other Pentecostal Presbyterian

Roman Catholic

Seventh Day Adventist

United Methodist EUB

|                                | Pentecostal | Presbyterian | Roman Catholic | Seventh Day<br>Adventist | United<br>Methodist EUB |
|--------------------------------|-------------|--------------|----------------|--------------------------|-------------------------|
| Brock School of Business       |             | 27           | 11             | 2                        | 15                      |
| Howard College: Arts/Sciences  | 2           | 16           | 13             |                          | 12                      |
| Moffett/Sanders School-Nursing | 1           | 9            | 6              |                          | 5                       |
| OBB School of Education        |             | 2            | 1              |                          | 5                       |
| School of Health Professions   |             | 14           | 10             |                          | 3                       |
| School of Public Health        |             | 2            | 1              |                          | 1                       |
| School of the Arts             |             | 16           | 5              |                          | 7                       |
| Undeclared                     |             | 5            | 5              |                          | 12                      |
| Grand Total                    | 3           | 91           | 52             | 2                        | 60                      |